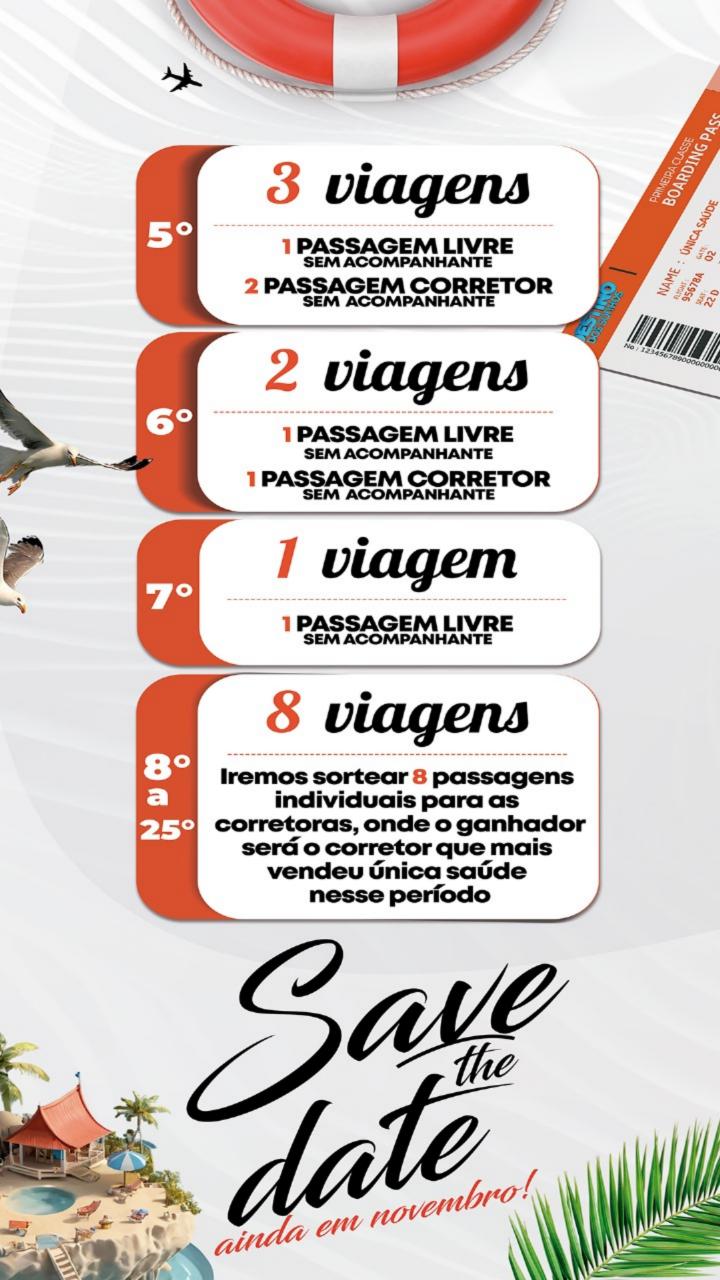

# Vencedores

1 LUGAR

## 10 viagens

- 1 PASSAGEM LIVRE COM ACOMPANHANTE
- 3 PASSAGEM CORRETOR COM ACOMPANHANTE
  - 1 PASSAGEM GERENTE
    - 1 PASSAGEM ADM INDIVIDUAL

2°LUGAR

# 8 viagens

- 1 PASSAGEM LIVRE COM ACOMPANHANTE
- 2 PASSAGEM CORRETOR COM ACOMPANHANTE
  - 1 PASSAGEM GERENTE
    - 1 PASSAGEM ADM

3 LUGAR

# 7 viagens

- 1 PASSAGEM LIVRE COM ACOMPANHANTE
- 2 PASSAGEM CORRETOR COM ACOMPANHANTE
  - 1 PASSAGEM GERENTE

4 LUGAR

# 5 viagens

- 1 PASSAGEM LIVRE COM ACOMPANHANTE
- 1 PASSAGEM CORRETOR COM ACOMPANHANTE
  - 1 PASSAGEM GERENTE